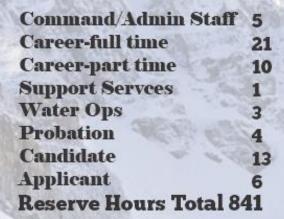

stimated Accounts Payable                                    |                                         |                | (160,000.00)<br>(60,000.00) |
| Transfer Needed                                                                 | (200,000.00)                            |                | 200,000.00                  |
| Forecasted Ending Balance                                                       | 1,073,574.18                            | 41,040.33      | 70,375.12                   |



### **ELIZABETH FIRE PROTECTION DISTRICT**

146 N. Elbert St. / PO Box 441 Elizabeth, CO 80107

## STAFF REPORT March 9th, 2021



Congratulations Chief Gerczynski - 2020 Colorado Fire Marshal of the Year! A Very Well Deserved Award!

# ELIZABETH FIRE PROTECTION DISTRICT Febrary 2021

## Staffing









#### **Correspondence:**

Thanks to Director Christensen for pointing out the great Nextdoor post from our citizens about Elizabeth Fire. Its great to receive these snippets and it makes me very proud of our organization. I believe paramedic Shane Johnson is the medic referenced in the post. Thanks to B-shift and Shane for the strong work on this call.



#### Staffing Analysis:

Our new shift scheduling assignments for our reserves will be implemented this month. It will be an adjustment for our existing members that have fewer options to sign up for shifts, but it is designed to fix an ongoing concern that we have had. Starting March 1<sup>st</sup>, our reserve members are assigned to one of the three shifts for their shift work, training and mentorship. This effort will streamli