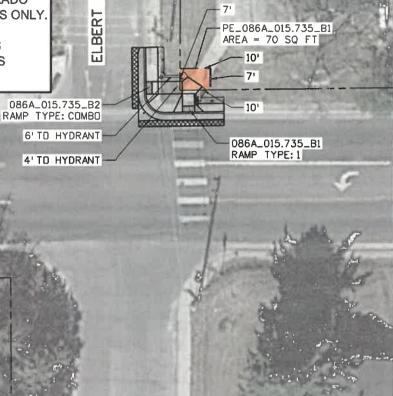

# ELIZABETH FIRE PROTECTION DISTRICT BOARD OF DIRECTORS MEETING AGENDA March 09, 2021 at 7:00 pm

- 1. Call to Order
- 2. Roll Call
- 3. Pledge of Allegiance
- 4. Public Comment
- 5. Additions/Deletions to Agenda
- 6. Approval of Minutes
  - Discussion and possible approval of Meeting Minutes from February 09, 2021
- 7. Financial Matters
  - Ratify the bills
    - Discussion and possible approval
- 8. Staff Report
- 9. Legal Report
- 10. Old Business
- 11. New Business
  - CDOT Easement Offer Consideration
  - COVID Testing and Vaccination Contract
- 12. Executive Session
  - C.R.S 24-6-402(4)(b) and (e) to receive legal advice regarding intergovernmental relations and potential contract with County
- 13. Adjournment