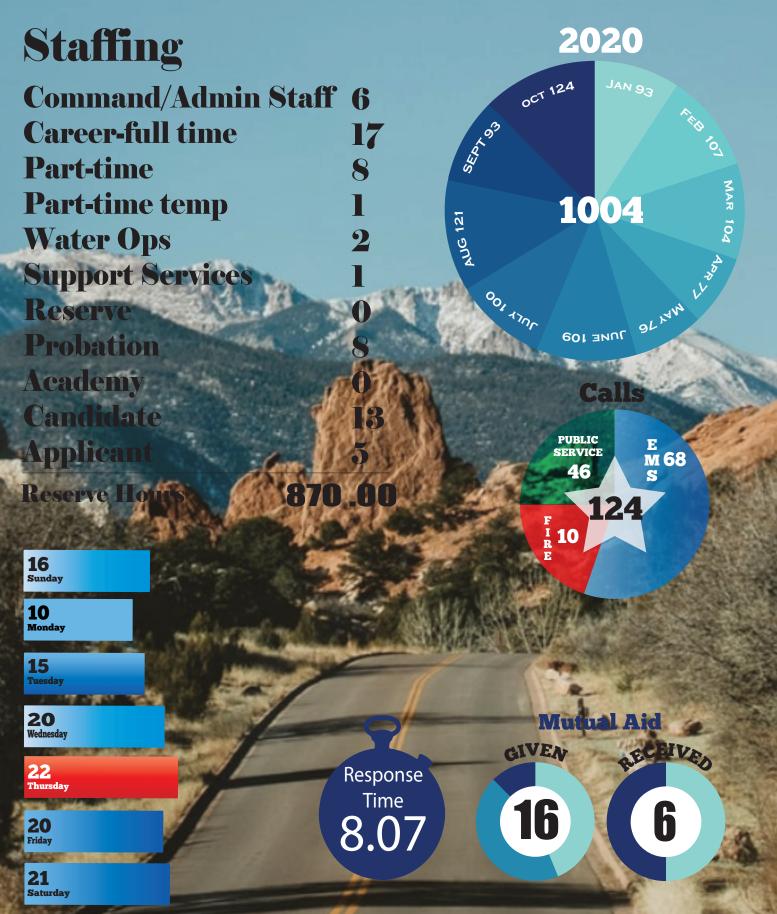

| (205,000.00) |
| Estimated Accounts Payable                                                               |                                       |                | (100,000.00) |
| Transfer Needed                                                                          | (260,000.00)                          |                | 260,000.00   |
| Forecasted Ending Balance                                                                | 1,074,468.82                          | 41,832.47      | 56,541.95    |



## **ELIZABETH FIRE PROTECTION DISTRICT**

146 N. Elbert St. / PO Box 441 Elizabeth, CO 80107

## STAFF REPORT November 10<sup>th</sup>, 2020



Brush-273 working on a mutual aid fire in the Commanche Creek valley

# ELIZABETH FIRE PROTECTION DISTRICT

# OCTOBER 2020



#### **Staffing Analysis:**

We are experiencing an increase in COVID impacts on our staffing as the numbers rise in our county. We have had 2 positive paramedic cases and a few exposure concerns As the CDC recommendations evolve for healthcare workers, we are able to keep staffing levels a little more stable by allowing exposed members to continue at work while wearing masks on shift.

Station 272 staffing could drop for 7-10 days as the first part of our response plan takes form. We hope that our mitigation efforts are effective in keeping the impact low.

### **Call Analysis**;

We are on call #1021 as of the report date which is an average of 3.3 calls per day (Our call per day average is creeping up slowly). We are on pace to finish at 1209 calls. Our call load continues to creep up